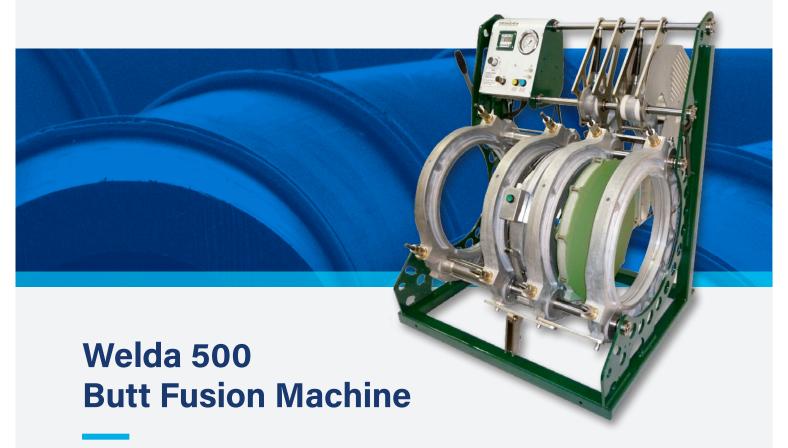

## **Butt Fusion Welders**

The Welda 500 is a powerful butt fusion welder packed with quality and safety features enabling a single operator to complete 500mm butt fusion joints with minimum effort.

## Joint Quality + Productivity

Fast ejection time of heater plate ensures faster and higher quality joints. Heater is fully protected from scratches and dust by a heat resistant guard. Welda 500 is available with either standard or high force cylinders for high pressure welding.

#### Safety

Through the use of gas struts, the controlled ejection of Welda 500's heater plate and trimmer promotes safe working and eliminates manual lifting.

#### **FEATURES**

- Easy to use integral control panel
- Pipe range 250mm-500mm
- Can work with a single operator
- Double edge trimmer blades: double the lifetime
- Fast ejection time of heater plate for higher quality welds
- Controlled ejection of heater plate and trimmer, eliminating manual lifting
- Designed to weld of pipe to fittings, stub flanges (with adaptor) and spigots
- Replaceable heater surface plates

# **Welda 500 Butt Fusion Machine**

**Butt Fusion Welders** 