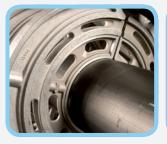

## **Butt Fusion Welders**

The Welda 500 is a powerful butt fusion welder packed with quality and safety features enabling a single operator to complete 500mm butt fusion joints with minimum effort.

## Joint Quality + Productivity

Fast ejection time of heater plate ensures faster and higher quality joints. Heater is fully protected from scratches and dust by a heat resistant guard. Welda 500 is available with either standard or high force cylinders for high pressure welding.

#### Safety

Through the use of gas struts, the controlled ejection of Welda 500's heater plate and trimmer promotes safe working and eliminates manual lifting.

#### **FEATURES**

- Easy to use integral control panel
- Pipe range 250mm-500mm
- Can work with a single operator
- Double edge trimmer blades: double the lifetime
- Fast ejection time of heater plate for higher quality welds
- Controlled ejection of heater plate and trimmer, eliminating manual lifting
- Designed to weld of pipe to fittings, stub flanges (with adaptor) and spigots
- Replaceable heater surface plates