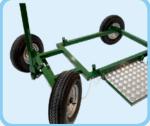

| Code           | Description                                                 |  |
|----------------|-------------------------------------------------------------|--|
| W500220HPMFE   | Welda 500 manual butt fusion machine high pressure 220V HP  |  |
| W500220MFE     | Welda 500 manual butt fusion machine 220V                   |  |
| 13408          | Stub flange adaptor                                         |  |
| 13512          | Compact trolley                                             |  |
| 13496          | Trim setting bar                                            |  |
| 23136          | Winch for trolley                                           |  |
| BFL500450X50   | Butt fusion liner set 500 x 450 x 50 with tongue and groove |  |
| BFL500400X50   | Butt fusion liner set 500 x 400 x 50 with tongue and groove |  |
| BFL400355X40T  | Butt fusion liner set 400 x 355 x 40 with tongue            |  |
| BLF400315X40TG | Butt fusion liner set 400 x 315 x 50 with tongue and groove |  |
| BFL315280X40T  | Butt fusion liner set 315 x 280 x 40 with tongue            |  |
| BFL315250X40T  | Butt fusion liner set 315 x 250 x 40 with tongue            |  |

Stub Flange Adaptor

Trim Setting Bar

Liner Sets

**Compact Trolley** 