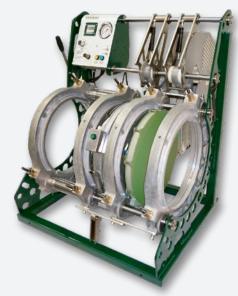

## **Butt Fusion Welders**

The Welda 500 is a powerful butt fusion welder packed with quality and safety features enabling a single operator to complete 500mm butt fusion joints with minimum effort.

## Joint Quality + Productivity

Fast ejection time of heater plate ensures faster and higher quality joints. Heater is fully protected from scratches and dust by a heat resistant guard. Welda 500 is available with either standard or high force cylinders for high pressure welding.

#### Safety

Through the use of gas struts, the controlled ejection of Welda 500's heater plate and trimmer promotes safe working and eliminates manual lifting.

#### **FEATURES**

- Easy to use integral control panel
- Pipe range 250mm-500mm
- Can work with a single operator
- Double edge trimmer blades: double the lifetime
- Fast ejection time of heater plate for higher quality welds
- Controlled ejection of heater plate and trimmer, eliminating manual lifting
- Designed to weld of pipe to fittings, stub flanges (with adaptor) and spigots
- Replaceable heater surface plates

# **Welda 500 Butt Fusion Machine**

**Butt Fusion Welders** 