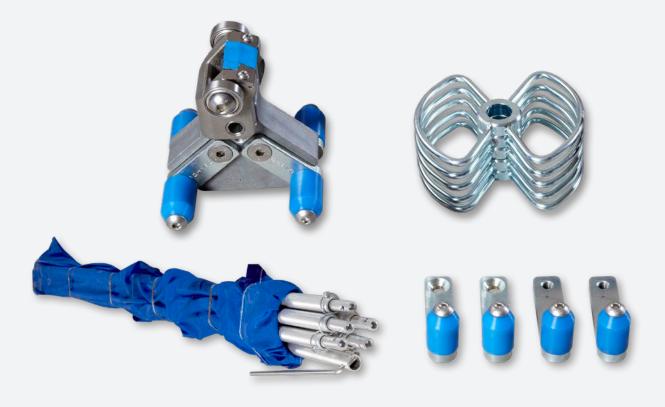

## **FEATURES**

- 9 x 1.5m connecting rods with drive handle
- 5 x debeading cutting heads
- Interchangeable support legs
- Support rings for connecting rods
- Bead retaining strips
- Heads and rod set can be sold separately to meet specific needs

## **Internal Debeader 90-500mm**

**Bead Removal Tools** 

| Code      | Description                                                               |
|-----------|---------------------------------------------------------------------------|
| 01-07-535 | Internal bead removal tool rod set 9 x 1.5m with carrying bag             |
| 01-07-536 | Internal bead removal tool head kit No. 1 (90 - 110mm)                    |
| 01-07-537 | Internal bead removal tool head kit No. 2 (125, 140 and 160mm)            |
| 01-07-538 | Internal bead removal tool head kit No. 3 (160, 180 and 200mm)            |
| 01-07-539 | Internal bead removal tool head kit No. 4 (225, 250, 280 and 315mm)       |
| 01-07-540 | Internal bead removal tool head kit No. 5 (355, 400, 450 and 500mm)       |
| 01-07-541 | Internal bead removal tool replacement cutting blade head kit No. 1       |
| 01-07-542 | Internal bead removal tool replacement cutting blade head kit No. 2 and 3 |
| 01-07-543 | Internal bead removal tool replacement cutting blade head kit No. 4 and 5 |
| 01-07-550 | 500 - 630mm adapter extension legs for head kit No. 5 (SDR 17 only)       |