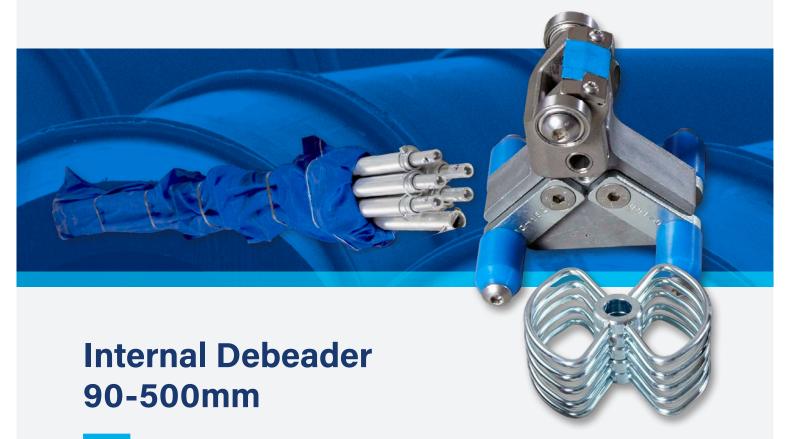

## **Bead Removal Tools**

The Internal Debader easily removes the bead formed by the butt fusion process of pipe welding during the cooling cycle. The rod sections can be joined together to reach weld beads of up to 24m.

## **FEATURES**

- 9 x 1.5m connecting rods with drive handle
- 5 x debeading cutting heads
- Interchangeable support legs
- Support rings for connecting rods
- Bead retaining strips
- Heads and rod set can be sold separately to meet specific needs

## **Internal Debeader 90-500mm**

**Bead Removal Tools** 

| Code      | Description                                                               |
|-----------|---------------------------------------------------------------------------|
| 01-07-535 | Internal bead removal tool rod set 9 x 1.5m with carrying bag             |
| 01-07-536 | Internal bead removal tool head kit No. 1 (90 - 110mm)                    |
| 01-07-537 | Internal bead removal tool head kit No. 2 (125, 140 and 160mm)            |
| 01-07-538 | Internal bead removal tool head kit No. 3 (160, 180 and 200mm)            |
| 01-07-539 | Internal bead removal tool head kit No. 4 (225, 250, 280 and 315mm)       |
| 01-07-540 | Internal bead removal tool head kit No. 5 (355, 400, 450 and 500mm)       |
| 01-07-541 | Internal bead removal tool replacement cutting blade head kit No. 1       |
| 01-07-542 | Internal bead removal tool replacement cutting blade head kit No. 2 and 3 |
| 01-07-543 | Internal bead removal tool replacement cutting blade head kit No. 4 and 5 |
| 01-07-550 | 500 - 630mm adapter extension legs for head kit No. 5 (SDR 17 only)       |