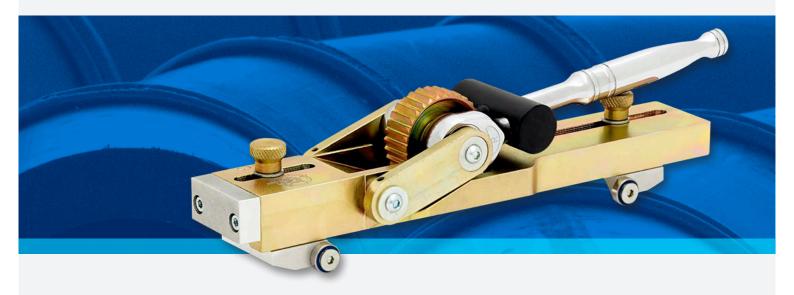

## **External Butt Weld Bead Removal Tool 900mm**

The Caldertech External Bead Removal Tool 900 is a high quality tool designed for the removal of external beads formed as a result of the butt fusion welding process, for HDPE pipe sizes 500-900mm.

The tool will peel the bead away from the pipe's surface whether it's hot or cold, leaving a flush finish and enabling the pipe to be smoothly slip-lined into a larger diameter pipe, as well as a closer inspection of the weld to detect potential defects.

## **FEATURES**

- Simple and easy to use
- Adjustable guides for correct pipe diameter 500mm-900mm
- Bead width up to 40mm
- Changeable blade

| Code      | Description                                 |
|-----------|---------------------------------------------|
| 01-07-525 | External bead removal tool 500-900mm        |
| 01-07-526 | Cutting blade for butt weld bead up to 40mm |