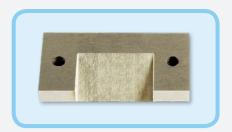

Changeable Blade

## **FEATURES**

- Simple and easy to use
- Adjustable guides for correct pipe diameter 500mm-900mm
- Bead width up to 40mm
- Changeable blade

| Code      | Description                                 |
|-----------|---------------------------------------------|
| 01-07-525 | External bead removal tool 500-900mm        |
| 01-07-526 | Cutting blade for butt weld bead up to 40mm |