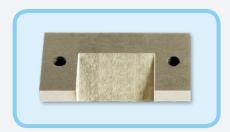

Changeable Blade

## **FEATURES**

- Simple and easy to use
- Adjustable guides for correct pipe diameter 355mm-630mm
- Bead width up to 35mm
- Changeable blade

| Code      | Description                                            |
|-----------|--------------------------------------------------------|
| 01-07-504 | External bead removal tool<br>355-630mm                |
| 01-07-505 | Cutting blade for 355-630mm external bead removal tool |