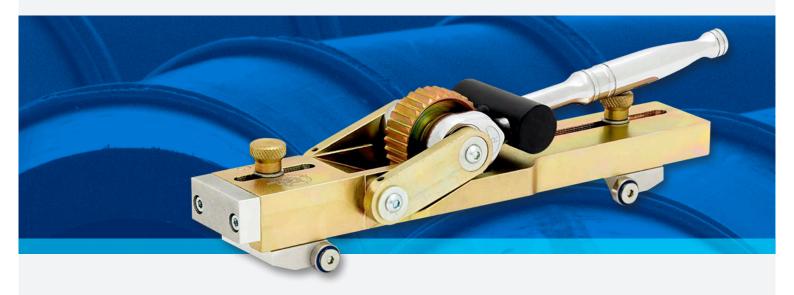

## **External Butt Weld Bead Removal Tool 630mm**

The Caldertech External Bead Removal Tool 630 is a high quality tool designed for the removal of external beads formed as a result of the butt fusion welding process, for HDPE pipe sizes 355-630mm.

The tool will peel the bead away from the pipe's surface whether it's hot or cold, leaving a flush finish and enabling the pipe to be smoothly slip-lined into a larger diameter pipe, as well as a closer inspection of the weld to detect potential defects.

## **FEATURES**

- Simple and easy to use
- Adjustable guides for correct pipe diameter 355mm-630mm
- Bead width up to 35mm
- Changeable blade

| Code      | Description                                            |
|-----------|--------------------------------------------------------|
| 01-07-504 | External bead removal tool<br>355-630mm                |
| 01-07-505 | Cutting blade for 355-630mm external bead removal tool |