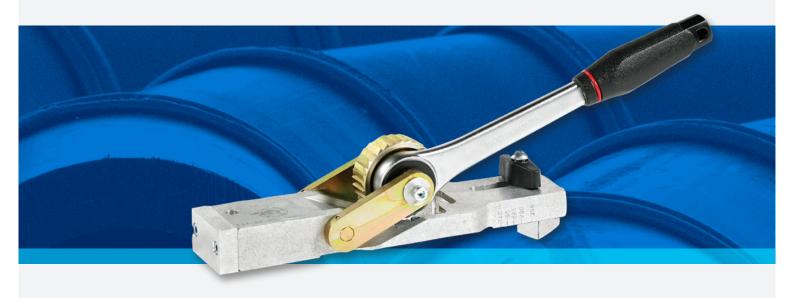

## MK2 External Butt Weld Bead Removal Tool 400mm

The Caldertech MK2 External Bead Removal Tool 400 is a high quality tool designed for the removal of external beads formed as a result of the butt fusion welding process, for HDPE pipe sizes 125-400mm.

The tool will peel the bead away from the pipe's surface whether it's hot or cold, leaving a flush finish and enabling the pipe to be smoothly slip-lined into a larger diameter pipe, as well as a closer inspection of the weld to detect potential defects.

## **FEATURES**

- Simple and easy to use
- Adjustable guides for correct pipe diameter 125mm-400mm
- Bead width up to 30mm
- Changeable blade

| Code      | Description                                           |
|-----------|-------------------------------------------------------|
| 06-20-454 | External bead removal tool<br>125-400mm               |
| 01-07-513 | Cutting blade for 90-400mm external bead removal tool |