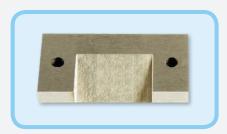

Changeable Blade

## **FEATURES**

- Simple and easy to use
- Adjustable guides for correct pipe diameter 125mm-400mm
- Bead width up to 30mm
- Changeable blade

| Code      | Description                                           |
|-----------|-------------------------------------------------------|
| 06-20-454 | External bead removal tool<br>125-400mm               |
| 01-07-513 | Cutting blade for 90-400mm external bead removal tool |