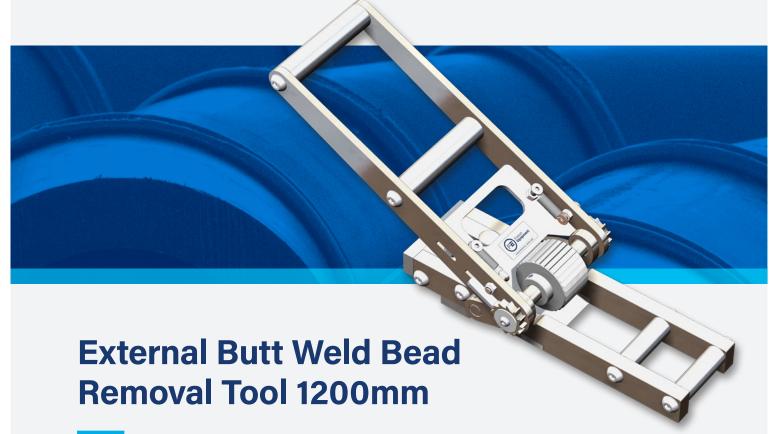

The External Bead Removal Tool 1200 is a high quality tool designed for the removal of external beads formed as a result of the butt fusion welding process, for large diameter HDPE pipe sizes 710-1200mm.

The tool will peel the bead away from the pipe's surface whether it's hot or cold, leaving a flush finish and enabling the pipe to be smoothly slip-lined into a larger diameter pipe, as well as a closer inspection of the weld to detect potential defects.

## **FEATURES**

- Simple and easy to use
- Adjustable guides for correct pipe diameter 710mm-1200mm
- Bead width up to 60mm
- Spare blade included

| Code    | Description                    |
|---------|--------------------------------|
| EWBRT60 | 710-1200mm Ø external debeader |