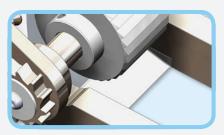

Large blade for up to 60mm bead width.

## **FEATURES**

- Simple and easy to use
- Adjustable guides for correct pipe diameter 710mm-1200mm
- Bead width up to 60mm
- Spare blade included

| Code    | Description                    |
|---------|--------------------------------|
| EWBRT60 | 710-1200mm Ø external debeader |